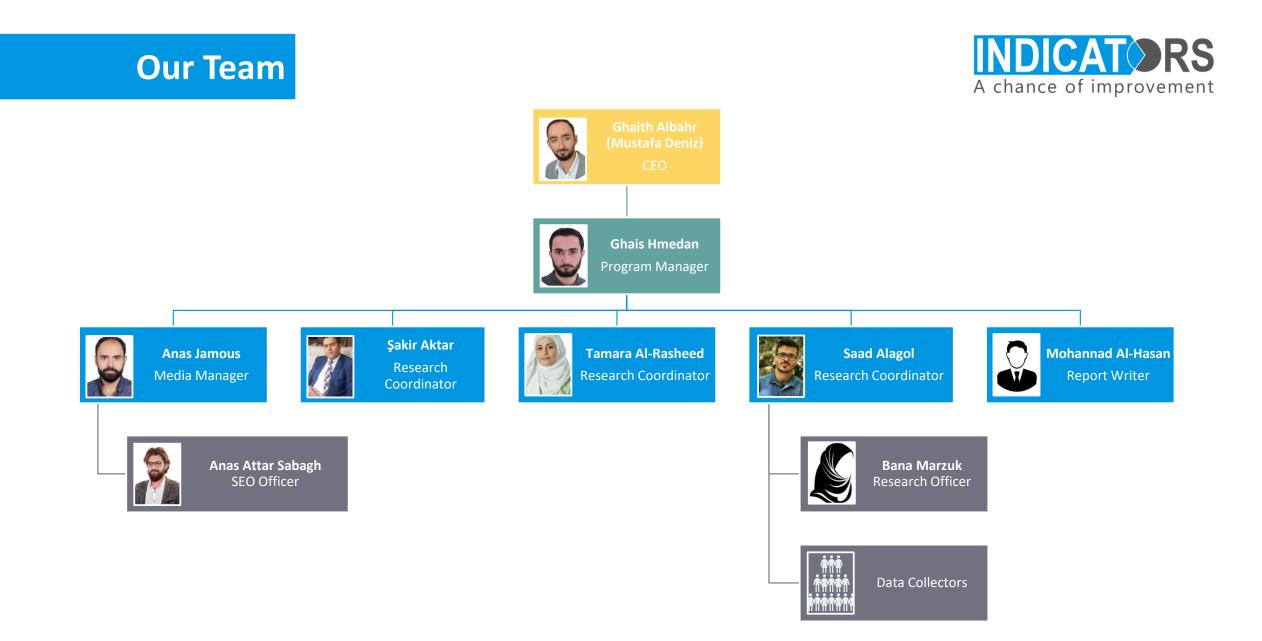

# **INDICATORS** Profile

| Company Name | Year of establishment | # of Key Staff | Registration No |
|--------------|-----------------------|----------------|-----------------|
| INDICATORS   | 2017                  | 10             | 52077           |