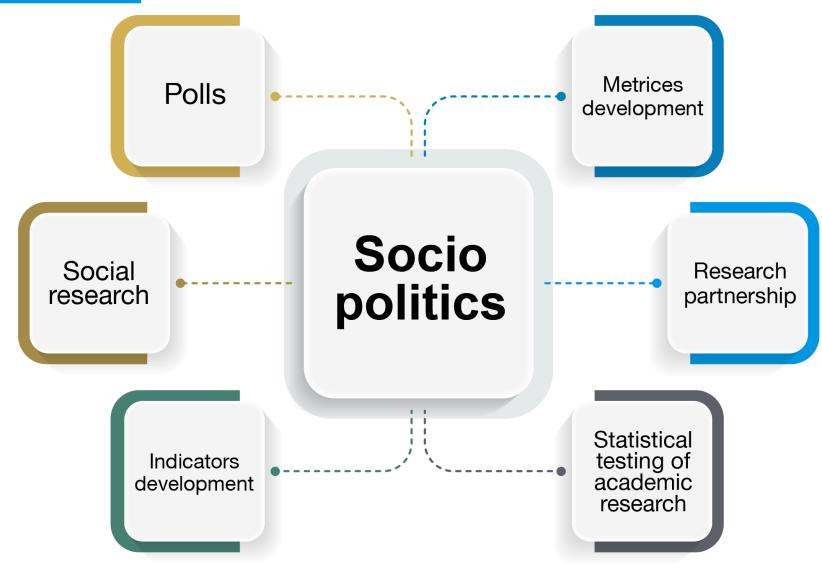

## SOCIO-POLITICS, 2022



#### **General Info**

## **INDICATORS** Profile

| <b>Company Name</b> | Year of establishment | # of Key Staff | Registration No |
|---------------------|-----------------------|----------------|-----------------|
| INDICATORS          | 2017                  | 10             | 52077           |

Location: İncilipinar Mahallesi, Nail Bilen Caddesi, Kantar İş Merkezi, Kat 4, Kapı 404, 27090

Şehitkamel.

**Phone:** +90 537 656 74 31

**Email:** info@indicators.company Website: www.indicators.company











## **Work sectors**

A research company specialized in analytics, research and consulting. provides services in three sectors:



#### **Our Team**





#### **Research Services**





### Why INDICATORS





Team specialized in research methodologies



**Professional data collection team** 



**Data quality control** 



Long experience in the social and political research



**Expert analytics team** 



Implementing the personal data security procedures (KVKK)

## **Work Experience**



| Client