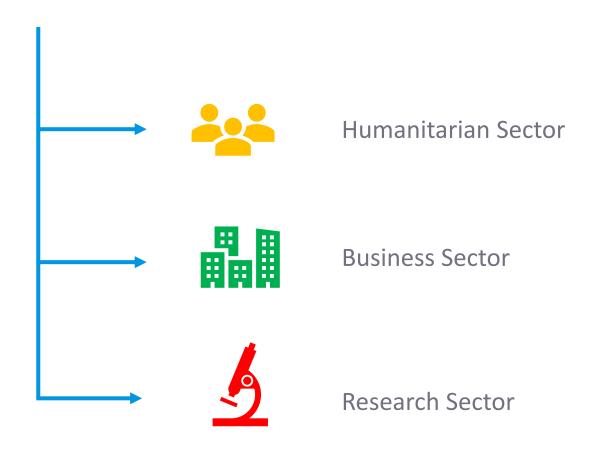

## **Work sectors**

A research company specialized in analytics, research and consulting. provides services in three sectors: