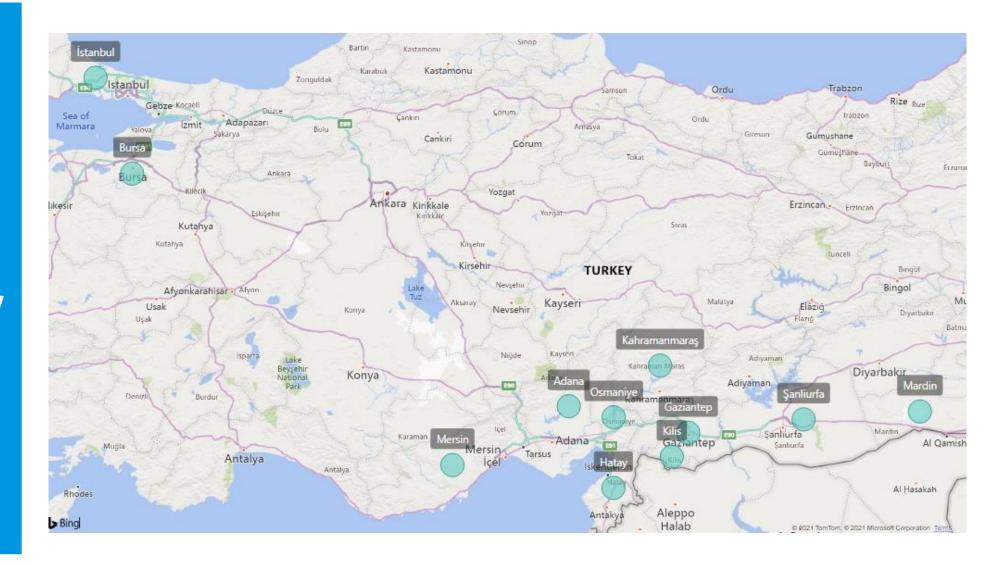

| Önder                  | Turkey              |
| مـــــاري للتنمية<br>Mari Development                                | Status of Public Services in Deir Ezzor governorate                                            | Mari development       | Syria               |
| VE RI                                                                | Study of the challenges and development needs of small and medium enterprises owned by Syrians | Harvard University     | Turkey              |
| AIN ALSHARQ<br>for Policy Studies<br>عيــن الشــرق<br>دراسة السياسات | The analysis of the Syrian civil society-<br>main actors concepts                              | Ain Alsharq            | Middle east, Euorpe |

#### **Numbers**





## Geographical Coverage, Syria



# Geographical Coverage, Turkey



#### **Training of our Team**



The training topics that will be provided before data collection:



Data collection ethics



Individual interviews



Facilitation of FGDs



Key informant interviews



COVID-19 precaution measures



Dealing with risks may occur



Orientation about the instruments and the research objectives

#### **Data Quality Assurance**



The data quality assurance that INDICATORS follow to maintain the data quality are as follow:

#### **Accuracy**

- Data are considered to be correct.
- The data
   measure what
   they are
   intended to
   measure.
- Minimizes error
   (e.g., recording
   or interviewer
   bias,
   transcription
   error, sampling
   error) to a point
   of being
   negligible.

#### Reliability

 By using the data reliability tests using IBM