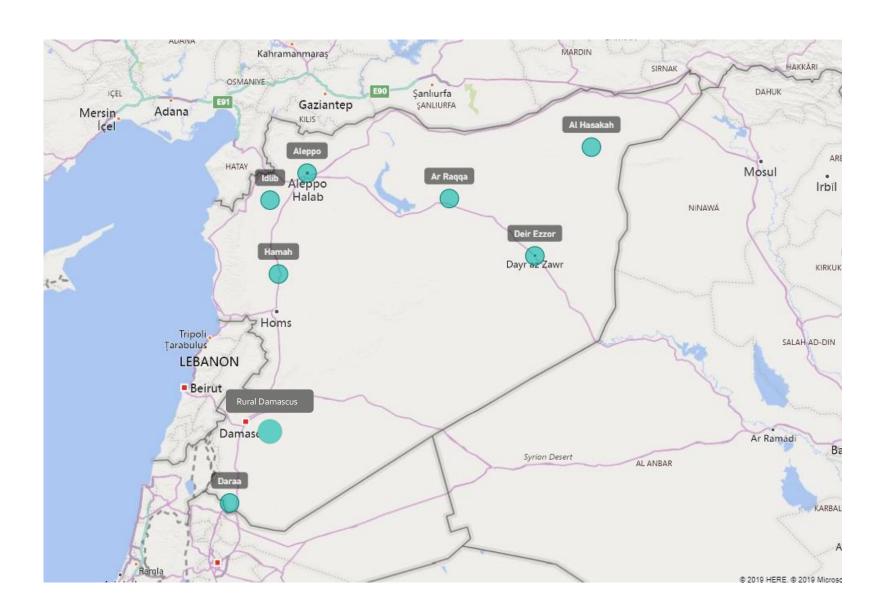

key and Japan                               | Önder                  | Turkey              |
| مـــــاري للتنمية<br>Mari Development                                | Status of Public Services in Deir Ezzor governorate                                            | Mari development       | Syria               |
| VE RI                                                                | Study of the challenges and development needs of small and medium enterprises owned by Syrians | Harvard University     | Turkey              |
| AIN ALSHARQ<br>for Policy Studies<br>عيــن الشــرق<br>دراسة السياسات | The analysis of the Syrian civil society-<br>main actors concepts                              | Ain Alsharq            | Middle east, Euorpe |

#### **Numbers**





## Geographical Coverage, Syria



# Geographical Coverage, Turkey



#### **Training of our Team**



The training topics that will be provided before data collection:



Data collection ethics



Individual interviews



Facilitation of FGDs



Key informant interviews



COVID-19 precaution measures



Dealing with risks may occur



Orientation about the instruments and the research objectives

#### **Data Quality Assurance**



The data quality assurance that INDICATORS follow to maintain the data quality are as follow:

#### **Accuracy**

- Data are considered to be correct.
- The data
   measure what
   they are
   intended to
   measure.
- Minimizes error
   (e.g., recording
   or interviewer
   bias,
   transcription
   error, sampling
   error) to a point
   of being
   negligible.

#### Reliability

 By using t