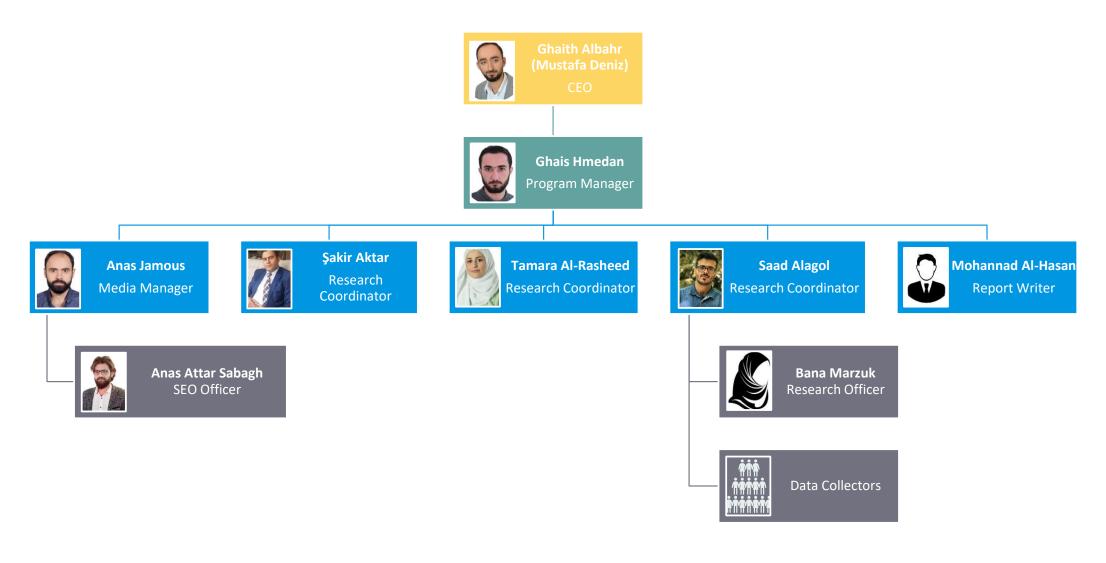

## SOCIO-POLITICS, 2022



#### **General Info**

## **INDICATORS** Profile

| <b>Company Name</b> | Year of establishment | # of Key Staff | Registration No |
|---------------------|-----------------------|----------------|-----------------|
| INDICATORS          | 2017                  | 10             | 52077           |

Location: İncilipinar Mahallesi, Nail Bilen Caddesi, Kantar İş Merkezi, Kat 4, Kapı 404, 27090

Şehitkamel.

**Phone:** +90 537 656 74 31

**Email:** info@indicators.company Website: www.indicators.company











## **Work sectors**

A research company specialized in analytics, research and consulting. provides services in three sectors:



#### **Our Team**





#### **Research Services**





### Why INDICATORS





Team specialized in research methodologies



**Professional data collection team** 



**Data quality control** 



Long experience in the social and political research



**Expert analytics team** 



Implementing the personal data security procedures (KVKK)

## **Work Experience**



| Client